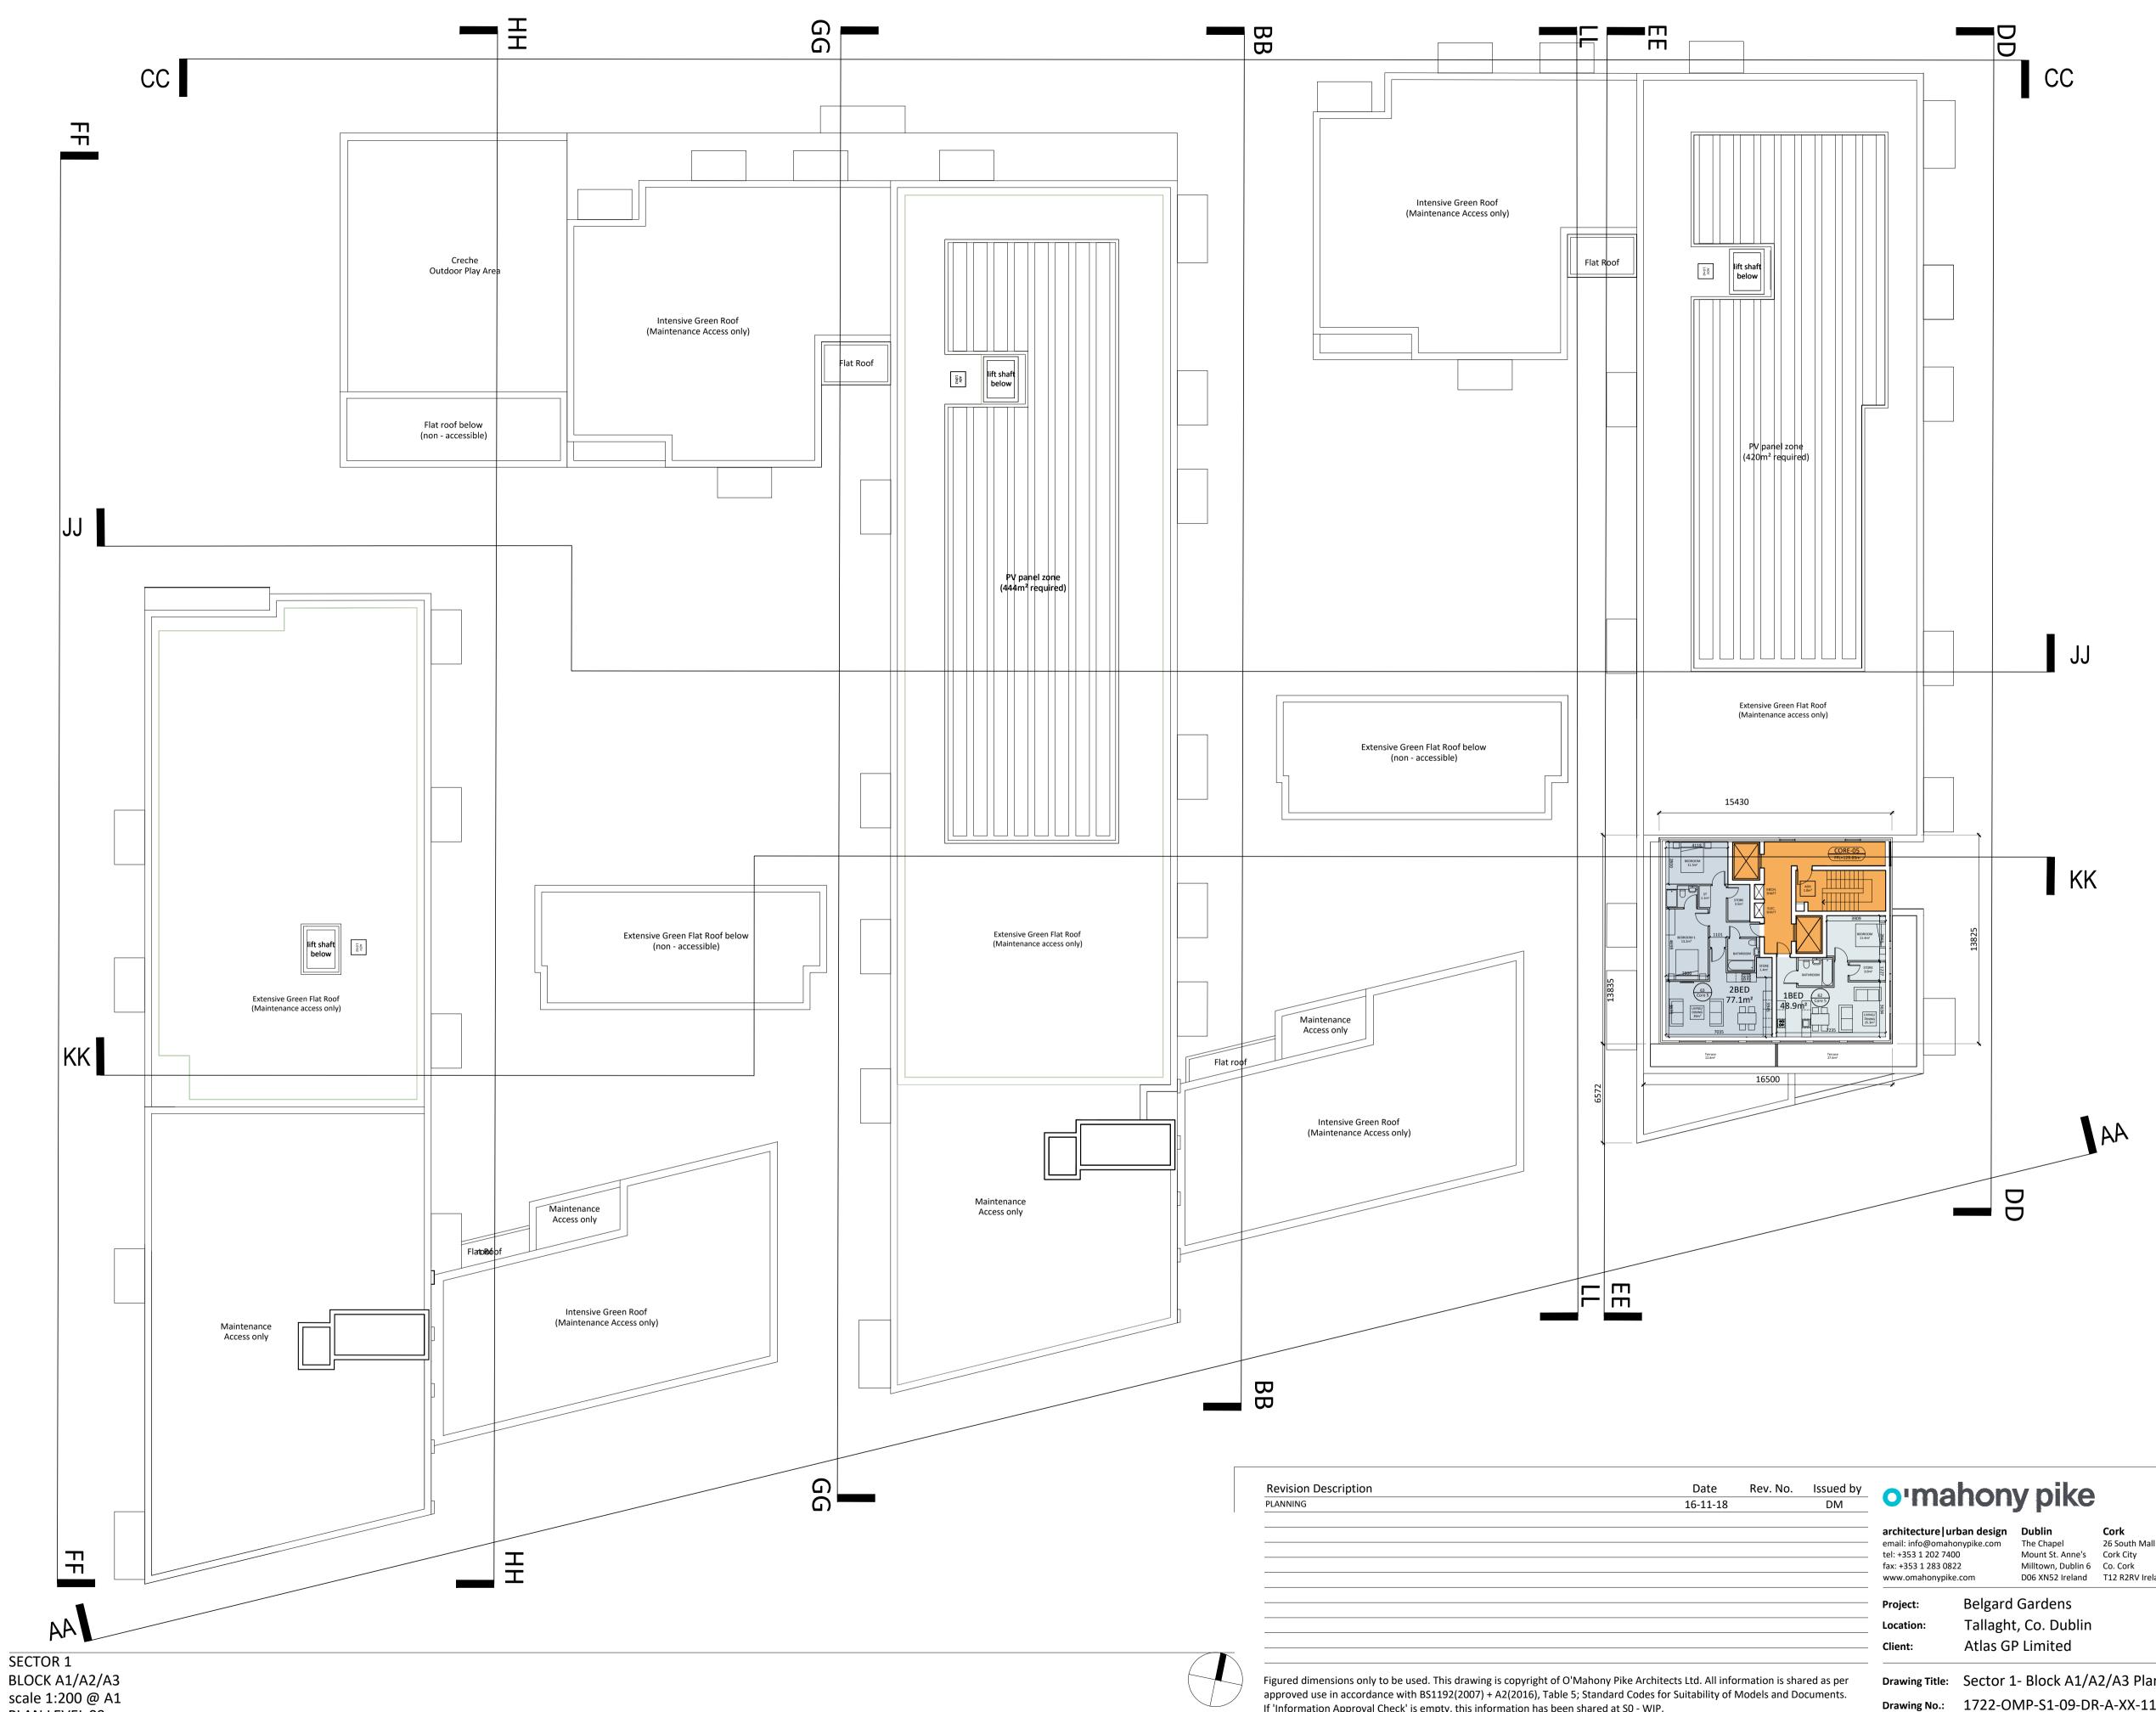

BLOCK A1/A2/A3 scale 1:200 @ A1 PLAN LEVEL 09

If 'Information Approval Check' is empty, this information has been shared at S0 - WIP.

Drawing Title: Sector 1- Block A1/A2/A3 Plan Level 9 Drawing No.: 1722-OMP-S1-09-DR-A-XX-11009

| LEGEND           |
|------------------|
| 1 Bed Apartments |
| 2 Bed Apartments |
| 3 Bed Apartments |
| Circulation      |

| ahony pike                         |                                                      |                                        | Project No.:  | 1722         | Scale @ A1: 1:200        |  |
|------------------------------------|------------------------------------------------------|----------------------------------------|---------------|--------------|--------------------------|--|
|                                    |                                                      |                                        | Project Lead: | DM           | Date Printed: 16-11-2018 |  |
| e urban design                     | Dublin                                               | Cork                                   | Drawn By:     | RN           | Current Rev.:            |  |
| mahonypike.com<br>2 7400<br>3 0822 | The Chapel<br>Mount St. Anne's<br>Milltown, Dublin 6 | 26 South Mall<br>Cork City<br>Co. Cork | Model No.:    | 1722-OMP-S1- | 09-DR-A-XX-11009         |  |
| nypike.com                         | D06 XN52 Ireland                                     | T12 R2RV Ireland                       | Purpose:      | Planning     |                          |  |
| Belgard Gardens                    |                                                      |                                        |               |              |                          |  |
| Tallaght Co Dublin                 |                                                      |                                        |               |              |                          |  |